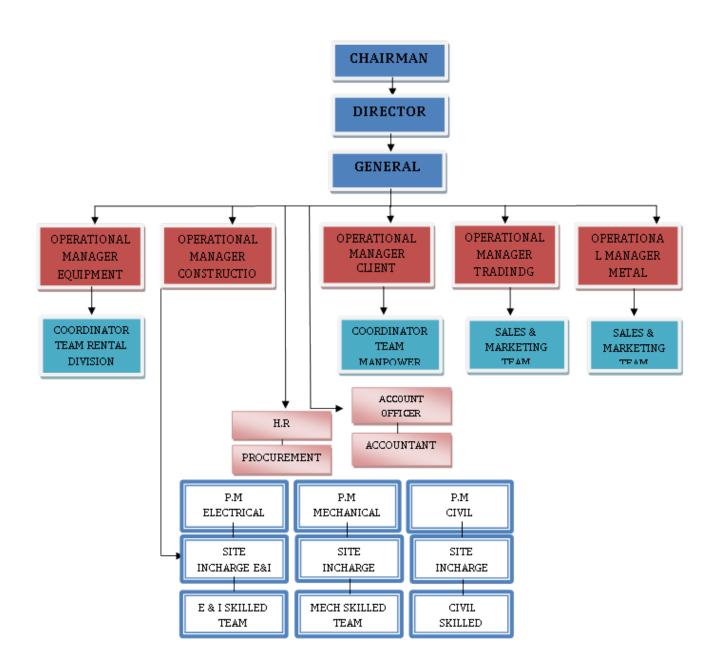

# **ORGANIZATION STRUCTURE**

**ENGINEERING & CONSTRUCTION** 

**EQUIPMENT & MACHINERY** 

METAL & BI-PRODUCT

TRADING

WATER ENGINEERING